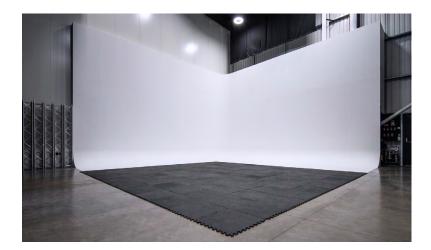

#### The Cove

9 metres by 8.7 metres and 6 metres high, the Cove has 32A 3-phase power at the ready. It has a 40kW load, but our studios have an additional 32A generator that can be used if extra power is needed.

When you hire The Cove, you have the entire studio space to yourself, and from the moment you walk in to the start of your shoot, our team are here to help.