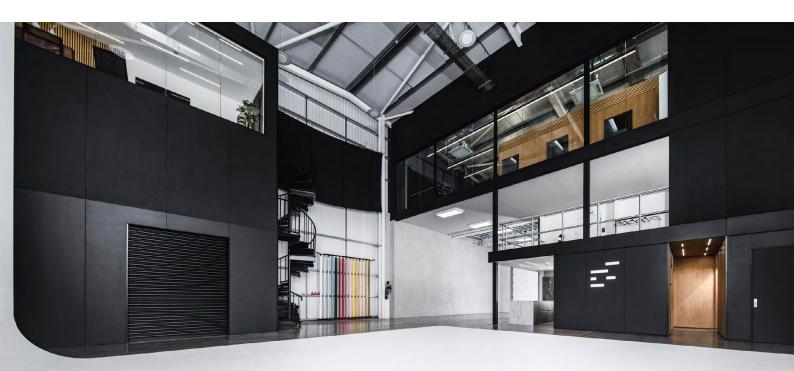

#### The Cove

9 metres by 8.7 metres and 6 metres high, the Cove has 32A 3-phase power at the ready. It has a 40kW load, but our studios have an additional 32A generator that can be used if extra power is needed.

#### The Wall

11 metres by 5.5 metres and 6 metres high, the biggest seamless real concrete wall in Europe. We've seen all kinds of crazy uses for this space, from an automotive backdrop, to a moody living room set, to a gym. Get creative and make use of this amazing space.

#### The Colorama

Take your pick of endless colours, shoot and switch at ease thanks to our one-of-a-kind Colorama studio. We keep over 35+ colours available at all times for shoots. The standard Colorama roll is 2.72 metres and 11 metres long and the cost per roll is £90.