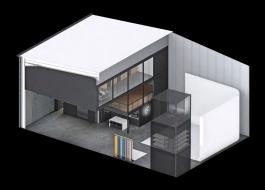

#### The Cove

9 metres by 8.7 metres and 6 metres high, the Cove has 32A 3-phase power at the ready. It has a 40kW load, but our studios have an additional 32A generator that can be used if extra power is needed.

When you hire The Cove, you have the entire studio space to yourself, and from the moment you walk in to the start of your shoot, our team are here to help.

#### The Wall

11 metres by 5.5 metres and 6 metres high, the biggest seamless real concrete wall in Europe. We've seen all kinds of crazy uses for this space, from an automotive backdrop, to a moody living room set, to a gym. Get creative and make use of this amazing space.

#### The Colorama

Take your pick of endless colours, shoot and switch at ease thanks to our one-of-a-kind Colorama studio. We keep over 35+ colours available at all times for shoots. The standard Colorama roll is 2.72 metres and 11 metres long and the cost per roll is £90.