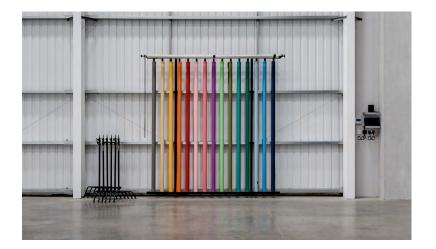

#### The Colorama

Take your pick of endless colours, shoot and switch at ease thanks to our one-of-a-kind Colorama studio. We keep over 35+ colours available at all times for shoots. The standard Colorama roll is 2.72 metres and 11 metres long and the cost per roll is £90.

The Colorama has 6 13A sockets and a 20kW load, and this space is closed off with Pipe & Drape from the rest of the studio.