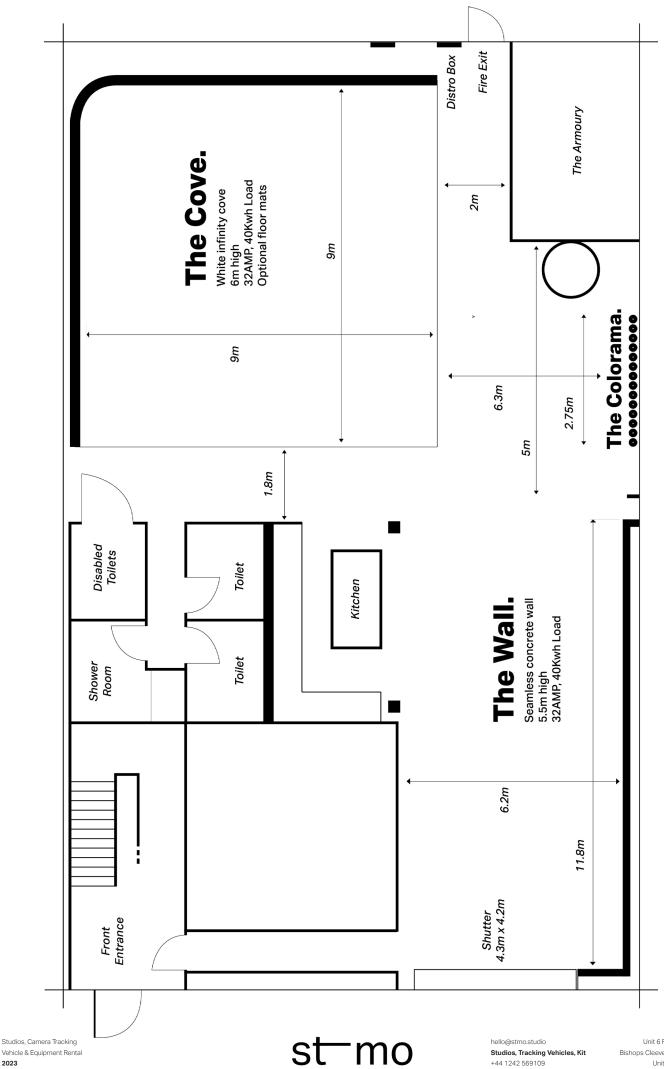

#### The Cove

9 metres by 8.7 metres and 6 metres high, the Cove has 32A 3-phase power at the ready. It has a 40kW load, but our studios have an additional 32A generator that can be used if extra power is needed.

When you hire The Cove, you have the entire studio space to yourself, and from the moment you walk in to the start of your shoot, our team are here to help.

#### The Wall

11 metres by 5.5 metres and 6 metres high, the biggest seamless real concrete wall in Europe. We've seen all kinds of crazy uses for this space, from an automotive backdrop, to a moody living room set, to a gym. Get creative and make use of this amazing space.

The Wall shares The Cove's 32A 3-phase power. We have plenty of breakout cables for you to use during your shoot.

#### The Colorama

Take your pick of endless colours, shoot and switch at ease thanks to our one-of-a-kind Colorama studio. We keep over 35+ colours available at all times for shoots. The standard Colorama roll is 2.72 metres and 11 metres long and the cost per roll is £90.

The Colorama has 6 13A sockets and a 20kW load, and this space is closed off with Pipe & Drape from the rest of the studio.