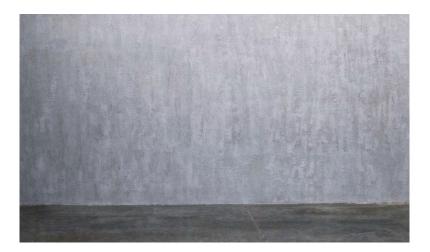

#### The Wall

11 metres by 5.5 metres and 6 metres high, the biggest seamless real concrete wall in Europe. We've seen all kinds of crazy uses for this space, from an automotive backdrop, to a moody living room set, to a gym. Get creative and make use of this amazing space.

The Wall shares The Cove's 32A 3-phase power. We have plenty of breakout cables for you to use during your shoot.